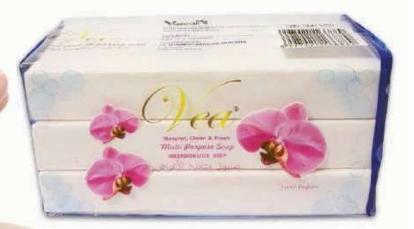

## Natural, Clean & Fresh

Vea Multi Purpose Soap is a natural multi-purpose soap which contains palm oil with strong detergency, and also enriched with french perfume. This soap is good to clean and lavish a fresh fragrant after use.