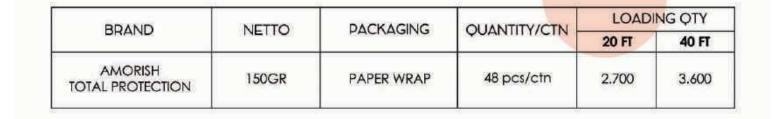

Amorish

| PDAND                      |       | OLIANITITY/CTN | LOADING OTY    |       |       |
|----------------------------|-------|----------------|----------------|-------|-------|
| BRAND                      | NETTO | PACKAGING      | QUANTITY/CTN - | 20 FT | 40 FT |
| AMORISH<br>ALMOND AND MILK | 150GR | PAPER WRAP     | 48 pcs/ctn     | 2.700 | 3.600 |