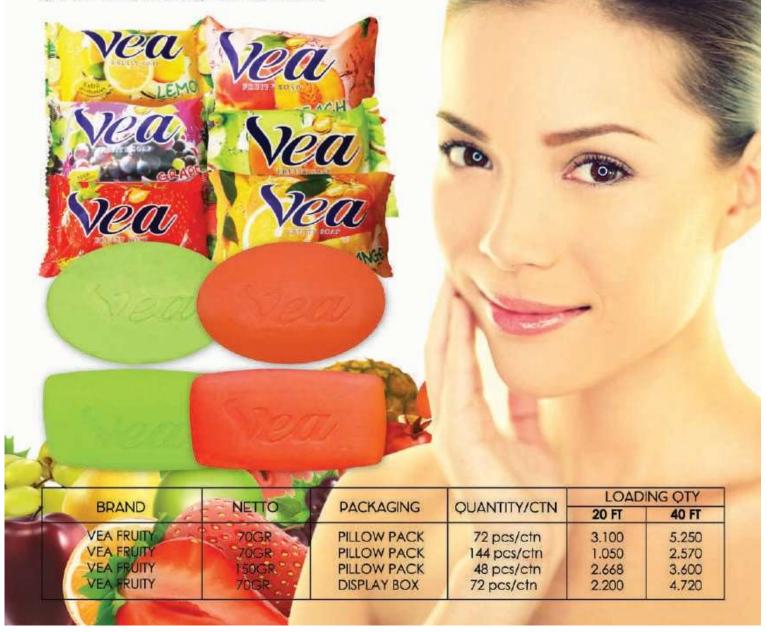

## **Refreshing Your Body**

With natural fruit fragrance and enriched with moisturizer and vitamin E for your beautiful skin, VEA fruity soap will give you a truly refreshing bath experience,